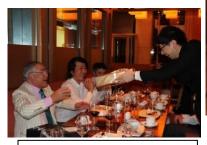

View From ReGIS with MT, Fuji Office & Firework

(7) My Birthday Dinner ~Jan. 11, 2020 (a) Tokyo American Club

Happy Birthday !!

From Right: Mr. Kyoichi Matsuzawa

From Right: Takeshi Ono

### 一般社団法人 CRM協議会 CRM ASSOCIATION JAPAN CUSTOMER-CENTRIC RELATIONSHIP MANAGEMENT

From Left front: Mr. Keitaro Shigemasa, Jack, Mr. Yoshihiko Fujita From Right: Mr. Hirobumi Kawamura, Mr. Kyoichi Matsuzawa, Jack