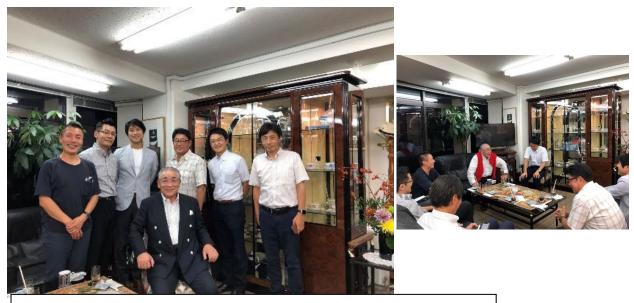

With 270+ degrees view from my private veranda on 11<sup>th</sup> floor.

- (2) My Yokohama home still there I own but now on sale, so please change my Yokohama home address to Tokyo Shinjuku, Yocho machi (Town) address for any private and do not use telephone 045-351-1339. Please call to my I-phone<81-(0)90-9679-0111>or<81-(0)90-3336-1122>from now on. E-mail <<u>ifujieda2@re-gis.com</u>> is the main communication e-mail.
- (3) I have redesigned the Shinjuku ReGIS HQ Office with some welcome guest facilities I moved from Yokohama.
- (4) I am thanking to my renting owner is my longest standing business partner Ryutaro & Mitsuhiro Fukamachi's family since 1996.
  Current CEO, Mitsuhiro is my member of ReGIS, Open Group and CRM-A. They are my core friend for these 25 years and we shall continue.
  So Linvited to have a mosting with Maska but just for nietures are tools off maska.

So I invited to have a meeting with Masks but just for pictures, we took off masks.

(5) After our Reg Is HQ move to Shikoku, we opened Reg Is office as a renewal open and became a center of WebEx studio to broad cast TOGAF, BA, ArchiMate education, CRMA Best practice awards session rendered to Kao Corporation, Credit Saison Co.,Ltd., Sompo Japan Insurance Inc., Zurich Insurance Company Ltd., Nikkei Inc., Nippon Telegraph And Telephone East Corporation, Yasasiite Corp., and 5 multi years awarded CRM-A Members.To do those, we had always careful rehearsal with good support from our members, using ReGIS HQ and lastly I have to thanks a lot of Akira Fukushima's help for me on Open Group and TOGAF and ArchiMate project as my adviser.

# Picture of ReGIS. The Open Group. CRMA Shared office.

From right front: Mr.Ryutaro Fukamachi, Jack From right back: Mr.Yoshinori Ide, Mr.Akira Fukushima

From Right: Mr.Akira Fukushima, Jack From Left: Kiichi Kawano, Ms. Rieko Koshio

Center:Mr. Yoshiro Hayashi

From Right: Mr. Kazuhiko Hasegawa, Ms. Michiyo Yoshihara From Left: Jack, Mr. Hirobumi Kawamura

From Right front: Mr. Mitsuhiro Fukamachi, Mr. Tomoyuki Uchida From Left: Jack

CRM-A Award reception Rehearsal Project member; From Right: Mr. Masamichi, Yamamoto,Mr. Shoya Abe, Mr. Takayuki Atsumi, Mr. Ken Komazawa, Mr. Ken Senoo, Mr. Satoru Shijyo