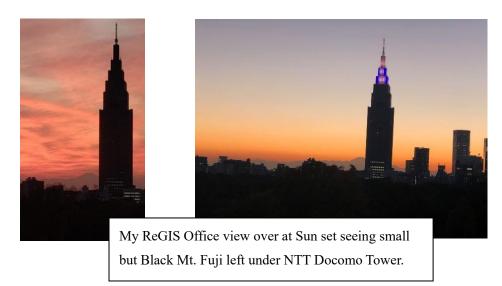

2021.

After your country calm down the Pandemic like a flu and of course Japan too, possibly next late summer. Please visit our Shinjuku office so that we can share the everyday changing excellent Japanese garden views from 10<sup>th</sup> floor with seasonal colors of Shinjuku Royal garden even with Mt. Fuji view in a far west over and above Shinjuku sky scrapers especially clearer in winter from my office window.

View From ReGIS with MT, Fuji Office & Firework

(7) My Birthday Dinner ~Jan. 11, 2020 (a) Tokyo American Club

Happy Birthday !!

From Right: Mr. Kyoichi Matsuzawa

From Right: Takeshi Ono