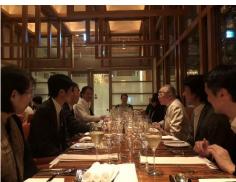

# Picture of ReGIS. The Open Group. CRMA Shared office.

From right front: Mr.Ryutaro Fukamachi, Jack From right back: Mr.Yoshinori Ide, Mr.Akira Fukushima

From Right: Mr.Akira Fukushima, Jack From Left: Kiichi Kawano, Ms. Rieko Koshio

Center:Mr. Yoshiro Hayashi

From Right: Mr. Kazuhiko Hasegawa, Ms. Michiyo Yoshihara From Left: Jack, Mr. Hirobumi Kawamura

From Right front: Mr. Mitsuhiro Fukamachi, Mr. Tomoyuki Uchida From Left: Jack

CRM-A Award reception Rehearsal Project member; From Right: Mr. Masamichi, Yamamoto,Mr. Shoya Abe, Mr. Takayuki Atsumi, Mr. Ken Komazawa, Mr. Ken Senoo, Mr. Satoru Shijyo