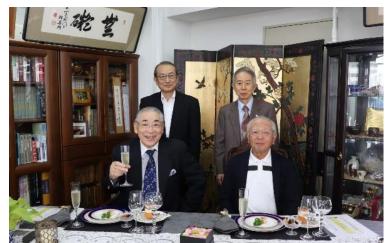

# Picture of ReGIS. The Open Group. CRMA Shared office.

From right front: Mr.Ryutaro Fukamachi, Jack From right back: Mr.Yoshinori Ide, Mr.Akira Fukushima

From Right: Mr.Akira Fukushima, Jack From Left: Kiichi Kawano, Ms. Rieko Koshio

Center:Mr. Yoshiro Hayashi

From Right: Mr. Kazuhiko Hasegawa, Ms. Michiyo Yoshihara From Left: Jack, Mr. Hirobumi Kawamura

From Right front: Mr. Mitsuhiro Fukamachi, Mr. Tomoyuki Uchida From Left: Jack

CRM-A Award reception Rehearsal Project member; From Right: Mr. Masamichi, Yamamoto,Mr. Shoya Abe, Mr. Takayuki Atsumi, Mr. Ken Komazawa, Mr. Ken Senoo, Mr. Satoru Shijyo